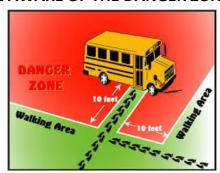

| Deliver | 1:25 PM  |

## Please read!!

This run has slightly altered from last year and we may need to adjust. Please be at the afternoon delivery 5 minutes prior to estimated bus arrival. If you or your pickup person will be late, please call dispatch at 734/941-1750 so that other arrangements may be made.

If you have a fifth grade child or below, you are required to get your child at the bus service door upon delivery, and until the driver knows you, ID will be required. Please be patient the first month as traffic patterns at the schools will be very difficult for the drivers to negotiate. On occasion, we may be extremely late, but will do the best we can to get your children to you as soon as possible.

Thank you and have a great year.



## BE AWARE OF THE DANGER ZONE!!!